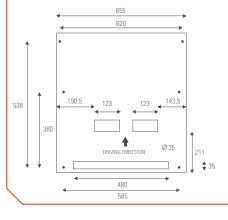

# Cutting template for cabin roof without hatch

The system comes with a template for vehicles that do not have a hatch, thus ensuring that the air inlets and outlets and the fastening boreholes are made Scorrectly.