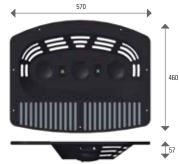

## **Technical Details**

| Voltage           | 12 V                                          | 24 V                    |  |
|-------------------|-----------------------------------------------|-------------------------|--|
| Power (*)         | 1.650 W*<br>5.635 BTU/h                       | 2.760 W*<br>9.426 BTU/h |  |
| Power consumption | 61 A 58 A                                     |                         |  |
| Maximum airflow   | 310 m³/h<br>182 SCFM                          | 330 m³/h<br>194 SCFM    |  |
| Size              | 763 x 664 x 217 mm<br>30,04 x 26,14 x 8,54 in |                         |  |
| Weight            | 37,5 kg / 82,67 lb                            |                         |  |