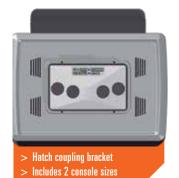

# Cabin with hatch

- » Automatic or manual temperature control
- >> 5 ventilation speeds
- >> Digital thermometer in °C or °F
- >>> Dual battery protection
- >> Remote control