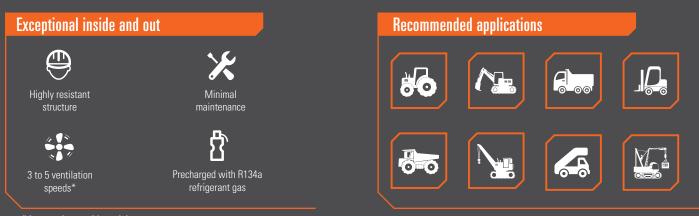

# **BENEFITS TO IMPROVE YOUR WORK**

Integral Power II provides unmatched comfort in your vehicle's cabin, in both manual and automatic models.

Integral Power II is the ideal solution when your vehicle does not have original air conditioning installed, or when you need extra power to cool the cabin. It is perfect for keeping the cabin air conditioned.

| References available |            |                                        |            |                      |            |           |  |
|----------------------|------------|----------------------------------------|------------|----------------------|------------|-----------|--|
| MAN                  | IUAL       | AUTOMATIC                              |            |                      |            |           |  |
| Cabins wit           | hout hatch | Cabins without hatch Cabins with hatch |            | Cabins without hatch |            | ith hatch |  |
| 12 V                 | 24 V       | 12 V                                   | 24 V       | 12 V                 | 24 V       |           |  |
| 1002186294           | 1002185916 | 1002399408                             | 1002192422 | 1002402914           | 1002402915 |           |  |