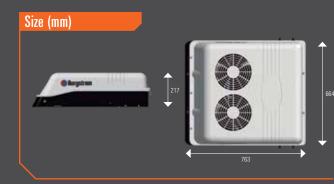

## **Technical Details**

| Voltage           | 12 V                                          | 24 V                    |  |
|-------------------|-----------------------------------------------|-------------------------|--|
| Power (*)         | 1.650 W*<br>5.635 BTU/h                       | 2.760 W*<br>9.426 BTU/h |  |
| Power consumption | 61 A 58 A                                     |                         |  |
| Maximum airflow   | 310 m³/h<br>182 SCFM                          | 330 m³/h<br>194 SCFM    |  |
| Size              | 763 x 664 x 217 mm<br>30,04 x 26,14 x 8,54 in |                         |  |
| Weight            | 37,5 kg / 82,67 lb                            |                         |  |